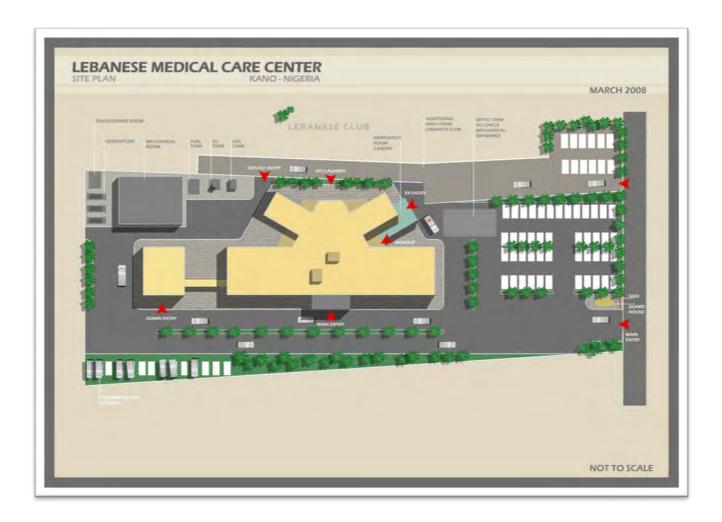

has been able to partake in a wide array of projects and different types of buildings. This ability has allowed for AME and its team of engineers to expand their knowledge and ability, gain immense experience in new areas, and acquire achievements.

Below are a few selected projects to show a sample of our accomplishments and capabilities:

## Airports

#### Tabuk Airport (Tabuk, KSA)











## Middle East Airlines (Beirut, Lebanon)







# The Prince Bin Abdul Aziz Airport (Madinah, KSA)







# Hospitals

American University of Beirut Medical Center (AUBMC, Beirut-Lebanon)









# St. George Hospital (Beirut-Lebanon)













# King Khaled Hospital (KSA)







### Rafic Hariri University hospital (BGUH) (Beirut, Lebanon)







### Lebanese Medical Center (Kano, Nigeria)





### Dar Al Shefa (Beirut, Lebanon)







# Dar Al Aytam (Beirut, Lebanon)







# Dar Al Ajaza (Beirut, Lebanon)







# Malls

Shweifat Mall – Lebanon







#### Beirut Souks Lots U&V-Lebanon



Beirut Souks Lots S&T-Lebanon





# Hotels

# Dalfa Tower-Beirut, Lebanon





**Erbil 4 Seasons** 





# La Cigale Hotel Qatar





Jeita Country Club







## Baabdat Resort (Baabdat, Lebanon)



# Spa Jordan





# Four Points Sheraton Hotel (Beirut, Lebanon)





# Mosques

AlShafee Mosque





The Omari Mosque (Beirut, Lebanon)







# Palaces and Villas

# Fansa Villa Faqra-Lebanon





## Chiaty Villa



SOUTH-WEST VIEW

CHIATY RESIDENCE - GIZA 25.11.2009



CHIATY RESIDENCE - GIZA 25.11.2009



# Mr. Maher Abu Ghazali Villa (Faqra, Lebanon)









Dayekh Residence







####